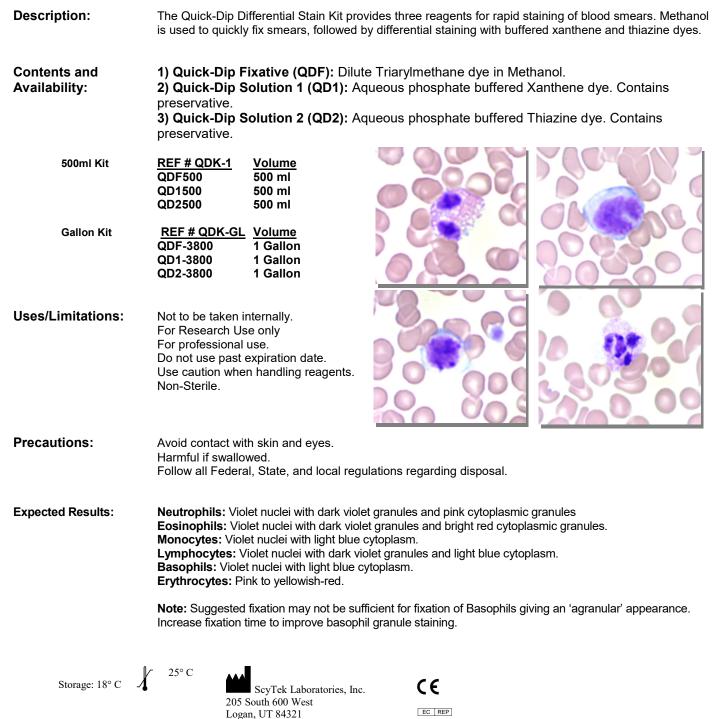

**Revision: 2** 

Rev. Date: 10/12/2021

Page 1 of 2

P.O. Box 3286 - Logan, Utah 84323, U.S.A. - Tel. (800) 729-8350 - Tel. (435) 755-9848 - Fax (435) 755-0015 - www.scytek.com

# Quick-Dip Differential Stain Kit



U.S.A.

Emergo Europe Prinsessegracht 20 2514 AP The Hague, The Netherlands



## Instructions For Use

DK-IFU-RU

Rev. Date: 10/12/2021

**Revision: 2** Page 2 of 2

P.O. Box 3286 - Logan, Utah 84323, U.S.A. - Tel. (800) 729-8350 - Tel. (435) 755-9848 - Fax (435) 755-0015 - www.scytek.com

#### Notes:

- Intensity of staining can be controlled by varying number of dips in each dye solution.
- Back of slide may be wiped between steps to reduce cross contamination.
- Do not allow stain to dry on slide between staining steps.
- Keep reagents tightly closed when not in use.
- Filter solutions as needed if precipitation occurs.
- Replace solutions if results differ from normal.

#### **Procedure:**

- 1. Prepare blood smear as usual and fix in Quick-Dip Fixative (QDF) by dipping into solutio